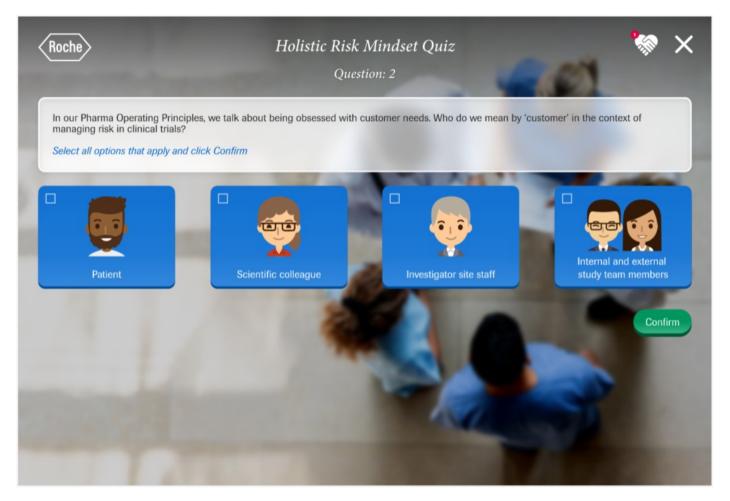

## Onscreen Text -

Holistic Risk Mindset Quiz

Question: 2

In our Pharma Operating Principles, we talk about being obsessed with customer needs. Who do we mean by 'customer' in the context of managing risk in clinical trials?

Select all options that apply and click Confirm.

**Patient** 

Scientific colleague

Investigator site staff

Internal and external study team members

Confirm